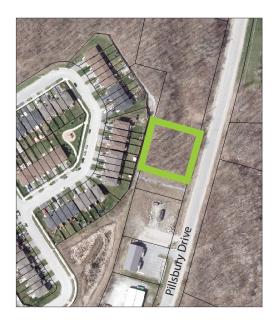

# **INDUSTRIAL DEVELOPMENT OPPORTUNITY 148 PILLSBURY DRIVE**

#### LAND SIZED:

- Frontage: **45.72 m**
- Depth: **44.76 m**
- Area: 0.21 ha