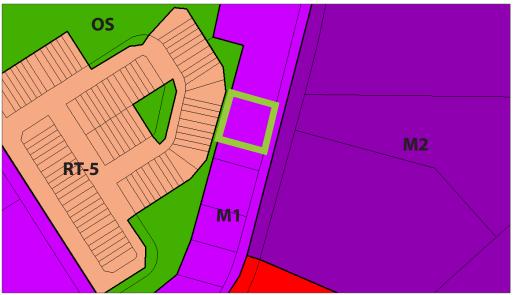

# **INDUSTRIAL DEVELOPMENT OPPORTUNITY 148 PILLSBURY DRIVE**





### Ουιςκ Facts:

#### **OFFICAL PLAN DESIGNATION:**

• Employment Area

#### LAND SIZED:

- Frontage: **45.72 m**
- Depth: **44.76 m**
- Area: 0.21 ha

#### **PROPERTY STATUS:**

Undeveloped

#### Assessment Roll Number 4374-020-013-05260

#### PLANNING AND BUILDING SERVICES

Wes Crown, Director wcrown@midland.ca (705) 526-4275 x2215

ANGELA ZHAO, PLANNER azhao@midland.ca (705) 526-4275 x2214

## ZONING: Industrial Zone (M1)

#### **PERMITTED USES:**

Adult Entertainment Parlor Ambulance Depot Animal Hospital Attached Accessory Dwelling Unit **Auction Centre** Automobile Body Shop Automobile Car Wash Automobile Gas Bar Automobile Sales Agency Automobile Service Station **Banguet Hall** Catering Establishment Child Care Centre Commercial Entertainment Establishment Recreational Vehicle a