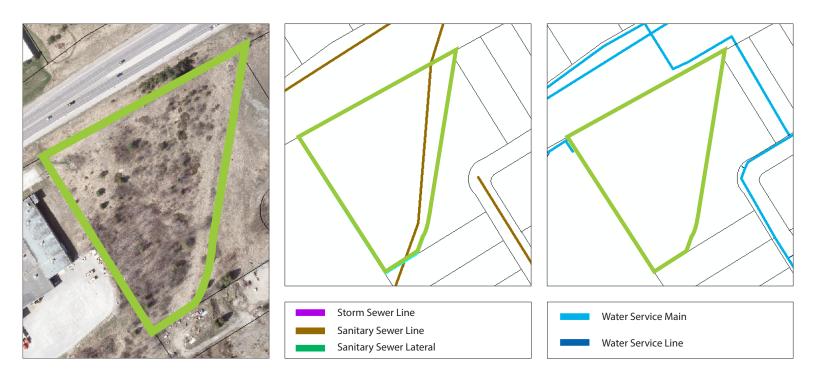

### **Full Services Avaible**

Assessment Roll Number 4374-020-015-49000

### 16530 HIGHWAY 12: SERVICING AND AIR PHOTO