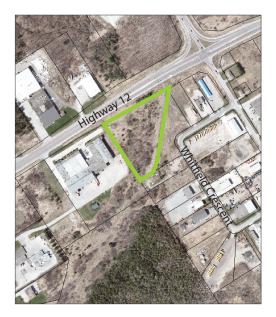

# **INDUSTRIAL DEVELOPMENT OPPORTUNITY** 16530 HIGHWAY 12

#### LAND SIZED:

- Frontage: ≈**186.57** m
- Depth: ≈**39.50 m**
- Area: 1.92 ha

### 16530 HIGHWAY 12: SERVICING AND AIR PHOTO