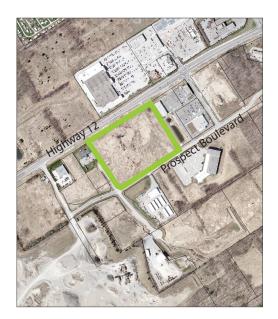

# 16828 Highway 12

#### LAND SIZED:

Frontage: 207.02 mDepth: 208.26 m

Area: 5.61 ha

#### **PROPERTY STATUS:**

Undeveloped

ASSESSMENT ROLL NUMBER 4374-010-011-36000