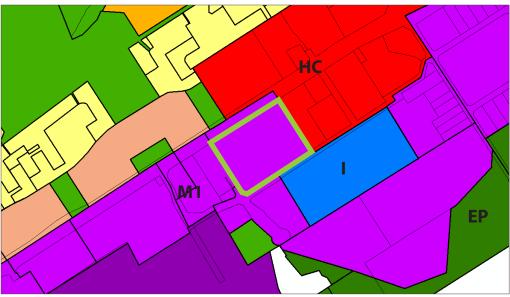

### **ZONING: Industrial Zone (M1)**

### OFFICAL PLAN DESIGNATION:

• Employment Area