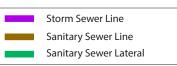

## 17036 HIGHWAY 12: SERVICING AND AIR PHOTO

#### LAND SIZED:

Frontage: **373.69 m** Depth: ≈**201.49 m** 

Area: ≈**10.06 ha** 