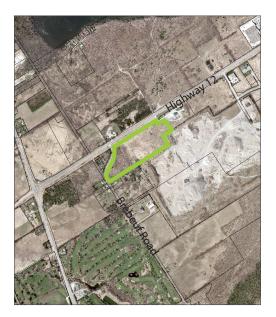

## 17036 HIGHWAY 12: SERVICING AND AIR PHOTO

#### LAND SIZED:

Frontage: **373.69 m** Depth: ≈**201.49 m** 

Area: ≈**10.06 ha** 