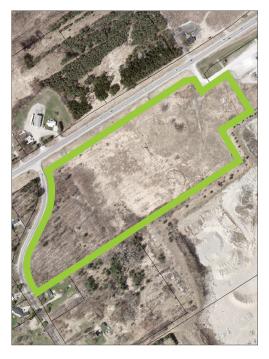

# **17036 HIGHWAY 12: SITE PHOTOS**

View from Highway 12

East view from Brebeuf Road