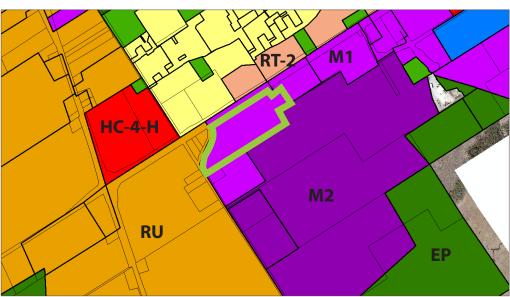

## INDUSTRIAL DEVELOPMENT OPPORTUNITY

# 17036 HIGHWAY 12





## **ZONING: Industrial Zone (M1-H)**

### **QUICK FACTS:**

#### OFFICAL PLAN DESIGNATION:

#### LAND SIZED:

Frontage: **373.69 m** Depth: ≈**201.49 m** 

Area: ≈**10.06 ha** 

#### **PROPERTY STATUS:**

Undeveloped

ASSESSMENT ROLL NUMBER 4374-010-011-38000

#### PERMITTED USES:

Adult Entertainment Parlor Ambulance Depot **Animal Hospital** Attached Accessory Dwelling Unit **Auction Centre** Automobile Body Shop

Automobile Car Wash Automobile Gas Bar Automobile Sales Agency

**Automobile Service Station** 

Banquet Hall

Catering Establishment

Child Care Centre

Commercial Entertainment Establishment Recreational Vehicle and Vessel

Commercial School Conference Centre Contractors Shop

**Data Processing Center** Eating Establishment

**Enclosed Warehouse and Storage** 

**Factory O