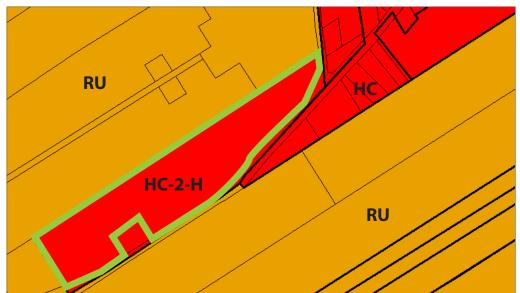

## ZONING: Highway Commercial 2\* (HC-2\*-H)

### \*HIGHWAY COMMERCIAL ZONE EXCPETION 2:

Notwithstanding SECTION 6.2.2, the following additional use shall be permitted on the lands described as Parts 1 to 11, inclusive, Plan 51R-31106 (640 Balm Beach Road) and Zoned HC-2: