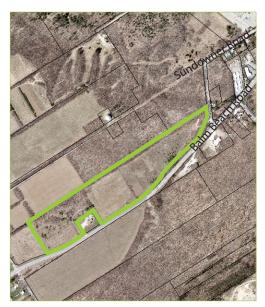

### LAND SIZED:

- Frontage: ≈**1046.30 m**
- Depth: ≈182.44 m
- Area: **17.64 ha**

### **PROPERTY STATUS:**

• Undeveloped