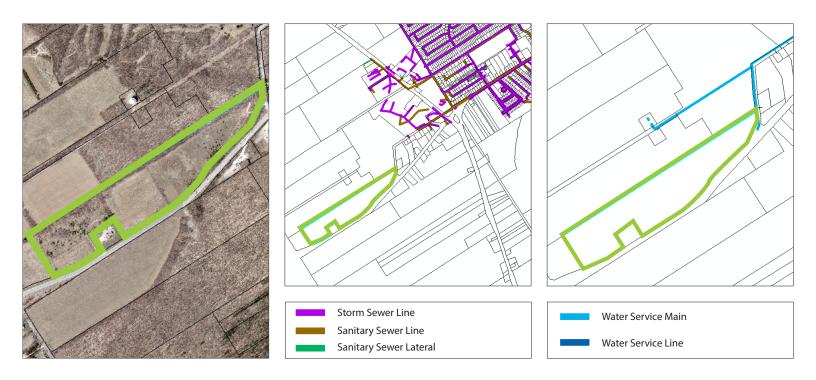

le Fast Food Facility Outdoor Display and Sales Area Personal Service Establishment Pharmacist **Professional Office** Public Hall Public Use **Recreational Vehicles and Vessel Sales** and Rental Agency **Rent-all Shop Retail Store** Service Shop **Shopping Center** Taxi Stand Theatre

### **QUICK FACTS:**

### **OFFICAL PLAN DESIGNATION:**

• Employment Area

### LAND SIZED:

- Frontage: ≈**1046.30 m**
- Depth: ≈182.44 m
- Area: **17.64 ha**

### **PROPERTY STATUS:**

• Undeveloped

# ASSESSMENT ROLL NUMBER 4374-030-001-26500

#### PLANNING AND BUILDING SERVICES

Wes Crown, Director wcrown@midland.ca (705) 526-4275 x2215

Angela Zhao, Planner azhao@midland.ca (705) 526-4275 x2214

### TOWN OF MIDLAND

575 Dominion Avenue Midland, Ontatio L4R 1R2 Рноме (705) 526-4275 Fax (705) 526-9971





## 550 BALM BEACH ROAD EAST: SITE PHOTOS



### \*HIGHWAY COMMERCIAL ZONE EXCPETION 2:

Notwithstanding SECTION 6.2.2, the following additional use shall be permitted on the lands described as Parts 1 to 11, inclusive, Plan 51R-31106 (640 Balm Beach Road) and Zoned HC-2:

**Tourist Entertainment Park** 

View from Balm Beach Road East

**TOWN OF MIDLAND** 

575 Dominion Avenue Midland, Ontatio L4R 1R2 Рноме (705) 526-4275 **Fax** (705) 526-9971

#### PLANNING AND BUILDING SERVICES

Wes Crown, Director wcrown@midland.ca (705) 526-4275 x2215

ANGELA ZHAO, PLANNER azhao@midland.ca (705) 526-4275 x2214